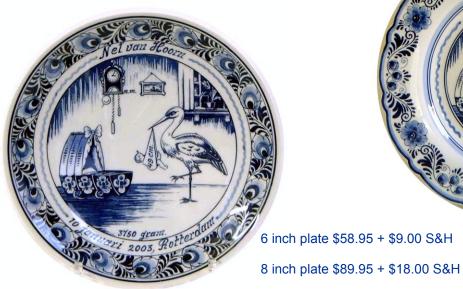

## **Delft Blue Birth Plates**

- Imported from Holland.
- We deliver to the USA, UK, Canada, Australia and Europe.
- Hand painted. Includes wall hanger.
- Personalization information is applied at the factory in Holland prior to finish firing and is the same high quality color as the plate.

6 inch Blue Tile \$49.95 + \$9.00 S&H

10 inch plate \$109.95 + \$18.00 S&H

|    | ation Needed. Please type or print the following information clearly: me of Child |  |
|----|-----------------------------------------------------------------------------------|--|
|    | Date and Year of Birth:                                                           |  |
|    | Hour of Birth - State AM or PM:                                                   |  |
| 4) | Birth Weight:                                                                     |  |
|    | Birth Length (optional):                                                          |  |
|    | Place of Birth - City and State:                                                  |  |
| 7) | Name and Address to which plate should be shipped:                                |  |
|    |                                                                                   |  |
|    |                                                                                   |  |
|    |                                                                                   |  |