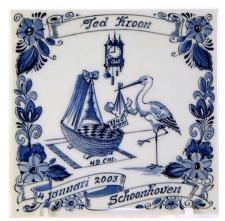

## **Delft Blue Birth Plates**

- Imported from Holland.
- We deliver to the USA, UK, Canada, Australia and Europe.
- Hand painted. Includes wall hanger.
- Personalization information is applied at the factory in Holland prior to finish firing and is the same high quality color as the plate.

6 inch Blue Tile \$49.95 + \$9.00 S&H

10 inch plate \$109.95 + \$18.00 S&H

|    | ation Needed. Please type or print the following information clearly: me of Child |  |
|----|-----------------------------------------------------------------------------------|--|
|    | Date and Year of Birth:                                                           |  |
|    | Hour of Birth - State AM or PM:                                                   |  |
| 4) | Birth Weight:                                                                     |  |
|    | Birth Length (optional):                                                          |  |
|    | Place of Birth - City and State:                                                  |  |
| 7) | Name and Address to which plate should be shipped:                                |  |
|    |                                                                                   |  |
|    |                                                                                   |  |
|    |                                                                                   |  |