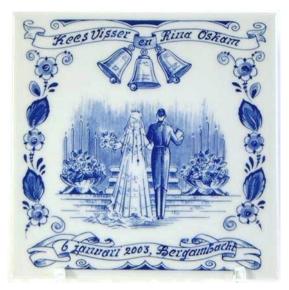

## **Delft Blue Wedding Plates**

- Imported from Holland.
- We deliver to the USA, UK, Australia and Europe.
- Hand painted. Includes wall hanger.
- Personalization information is applied at the factory in Holland prior to finish firing and is the same high quality color as the plate.

6 inch Tile \$49.95 + \$9.00 S&H

10 inch plate \$109.95 + \$18.00 S&H

**Information Needed.** Please type or print the following information clearly:

| Name of Groom:                                     |
|----------------------------------------------------|
| Maiden Name of Bride:                              |
| Date of Wedding                                    |
| Place of Wedding:                                  |
| Name and Address to which plate should be shipped: |
|                                                    |
|                                                    |
|                                                    |